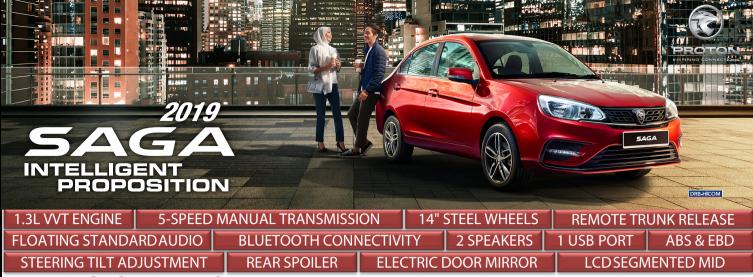

## PROTON EDAR SDN BHD

**COMPANY NO: 133533 - A** 

Effective date: 6th August 2019

| Peninsular Malaysia                   | 1.3L STANDARD MT |
|---------------------------------------|------------------|
|                                       | SOLID / METALLIC |
|                                       | (RM)             |
| Nett Selling Price                    | 32,335.00        |
| Standard Accessories                  | 145.00           |
| Vehicle Registration Number Plate     | 50.00            |
| One Year Road Tax                     | 70.00            |
| Registration Fees                     | 150.00           |
| H.P. Ownership Claim Fee              | 50.00            |
| ON THE ROAD PRICE (Without Insurance) | 32,800.00        |
| Sum Insured                           | 32,000.00        |

## **Standard Accessories:**

1. Vehicle Registration Number HolderInclusive2. First Aid KitInclusive3. Safety TriangleInclusive