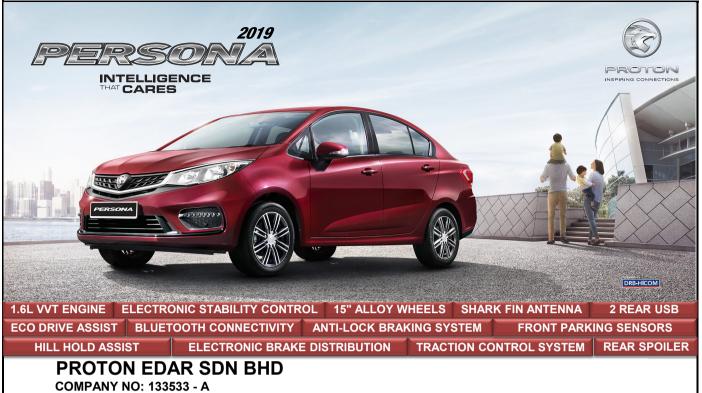

## **Standard Accessories:**

- 1. Vehicle Registration Number Holder
- 2. First Aid Kit
- 3. Safety Triangle