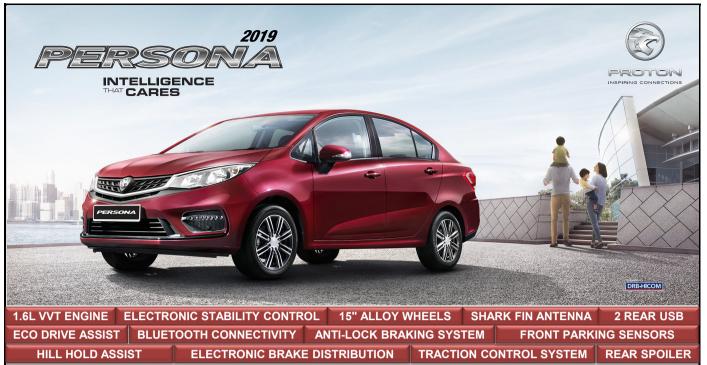

## **Standard Accessories:**

- 1. Vehicle Registration Number Holder
- 2. First Aid Kit
- 3. Safety Triangle