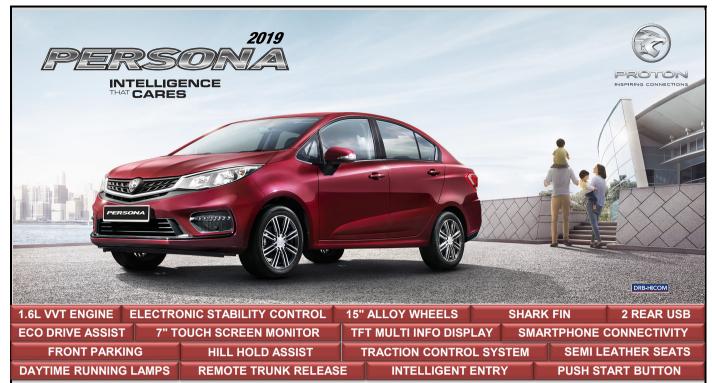

## **Standard Accessories:**

Inclusive 1. Vehicle Registration Number Holder 2. First Aid Kit Inclusive 3. Safety Triangle Inclusive